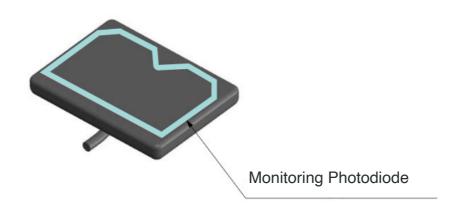

## **Monitoring Photodiode**

MasterDent is equipped with a Monitoring Photodiode along the entire circumference of its effective pixel area. When Taking x-ray images, the Monitoring Photodiode will compare the the dose rate to a preset threshold. If the dose is higher than this threshold value, the image comes out automatically. The threshold value can be selected. This technique guarantees the high quality of images received.