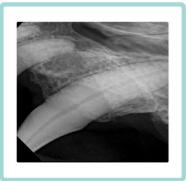

## **Monitoring Photodiode**

MasterDent is equipped with a Monitoring Photodiode along the entire circumference of its effective pixel area. When Taking x-ray images, the Monitoring Photodiode will compare the the dose rate to a preset threshold. If the dose is higher than this threshold value, the image comes out automatically. The threshold value can be selected. This technique guarantees the high quality of images received.