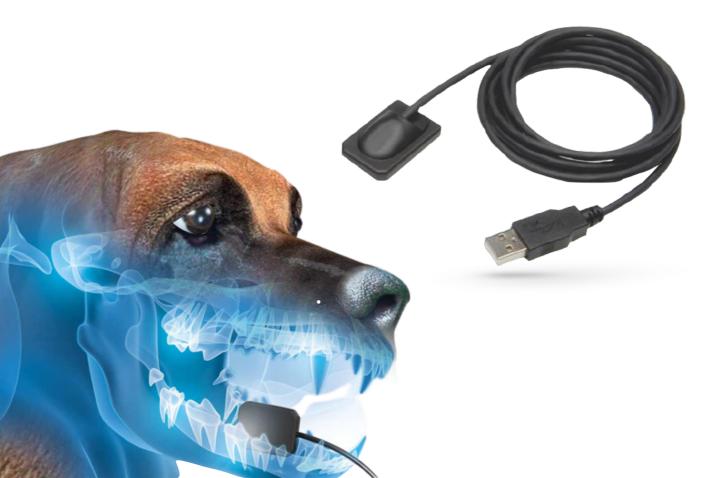

## MasterDent™

#### Veterinary Dental Sensor System

MasterDent<sup>™</sup> is designed and manufactured to provide the best image quality & long life use. It is our goal to make every vet's life as easy as it gets!

### **Main Features**

- <sub>ا</sub>حر **Pixel size:** 20 x 20 μm
  - 1300 (H) x 1700 (V) **Pixel Format**
- High Resolution (12LP/mm)
- Dynamic Range (57dB)
- Ŷ **USB 2.0 Interface**

**Equipped with Dose Meter** 

- **Dust & Water proof** equivalent of IP67
- - Three sensors can be

simultaneously connected to one PC

## **Monitoring Photodiode**

MasterDent is equipped with a Monitoring Photodiode along the entire circumference of its effective pixel area. When Taking x-ray images, the Monitoring Photodiode will compare the the dose rate to a preset threshold. If the dose is higher than this threshold value, the image comes out automatically. The threshold value can be selected. This technique guarantees the high quality of images received.