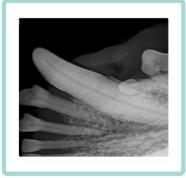

## **Monitoring Photodiode**

MasterDent is equipped with a Monitoring Photodiode along the entire circumference of its effective pixel area. When Taking x-ray images, the Monitoring Photodiode will compare the the dose rate to a preset threshold. If the dose is higher than this threshold value, the image comes out automatically. The threshold value can be selected. This technique guarantees the high quality of images received.