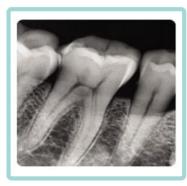

## **Monitoring Photodiode**

MasterDent is equipped with a Monitoring Photodiode along the entire circumference of its effective pixel area. When Taking x-ray images, the Monitoring Photodiode will compare the the dose rate to a preset threshold. If the dose is higher than this threshold value, the image comes out automatically. The threshold value can be selected. This technique guarantees the high quality of images received.