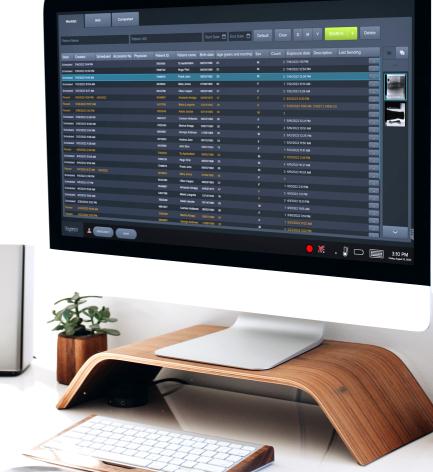

# Voyance®

By Medicatech USA®

An industry leading complete software suite that delivers a secure and cost-effective way to acquire, view and share DICOM Images. Voyance® is one of the easiest, most user friendly interfaces. Its modern design & attention to the user experience along with its and features & functions make it a great tool to every user.

Instant installation and auto-configuration Easy, user-friendly Modern user interface Interface consistency across acquisition and viewing platforms Optimum Workflow designed for efficiency ClairVoyance® Image Processing Algorithm Supports a wide range of detectors and generators X-RAY Generator integration (CPI & DRGEM) Auto Stitching and Auto Cropping Side by side comparisons Fully DICOM 3.0 Compatible: MWL, MPPS, and all DICOM ops.