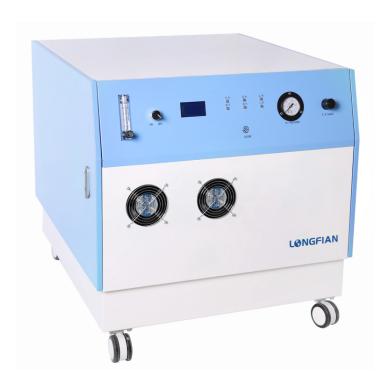

## **Portable Oxygen Concentrators**

The Medicatech line of portable  $O_2$  concentrators offers a novel, cost-effective solution for delivering oxygen throughout the hospital—wherever it's needed. It saves thousands of dollars by eliminating the need for expensive medical gas systems, as well as the hassle and cost associated with oxygen tanks.

## **Features:**

- Durable, high-efficiency three-tower absorption system
- Medical-grade oxygen concentration of over 90%
- Integrated pressure gauges allow flexible flow adjustments
- Compact design for easy mobility
- Innovative cooling system with automatic dehydrator and refrigerated air dryer ensures continuous 24/7/365 operation
- Humidifier bottle includes a 6 psi pressure relief valve for safe performance
- Equipped with four castors (two with brakes) for easy movement in any direction
- User-friendly operation with a clear, easy-to-read LCD display
- Compatible with HFNC (High-Flow Nasal Cannula) for delivering stable, high-concentration oxygen

## **Veterinary Anesthesia Machine Specifications**

| Technical Parameters |                                                                              |
|----------------------|------------------------------------------------------------------------------|
| Model                | JAY-20-4.0                                                                   |
| Flow Rate            | 1-20L                                                                        |
| Outlet Pressure      | 60Psi                                                                        |
| Oxygen Concentration | 93%(±3%)                                                                     |
| Power Consumption    | ≤2200W                                                                       |
| Net Weight           | 118kgs                                                                       |
| Dimension            | 957.5 x 500 x 1327mm                                                         |
| Alarms               | Power failure alarm, high/low pressure alarm, low oxygen concentration alarm |